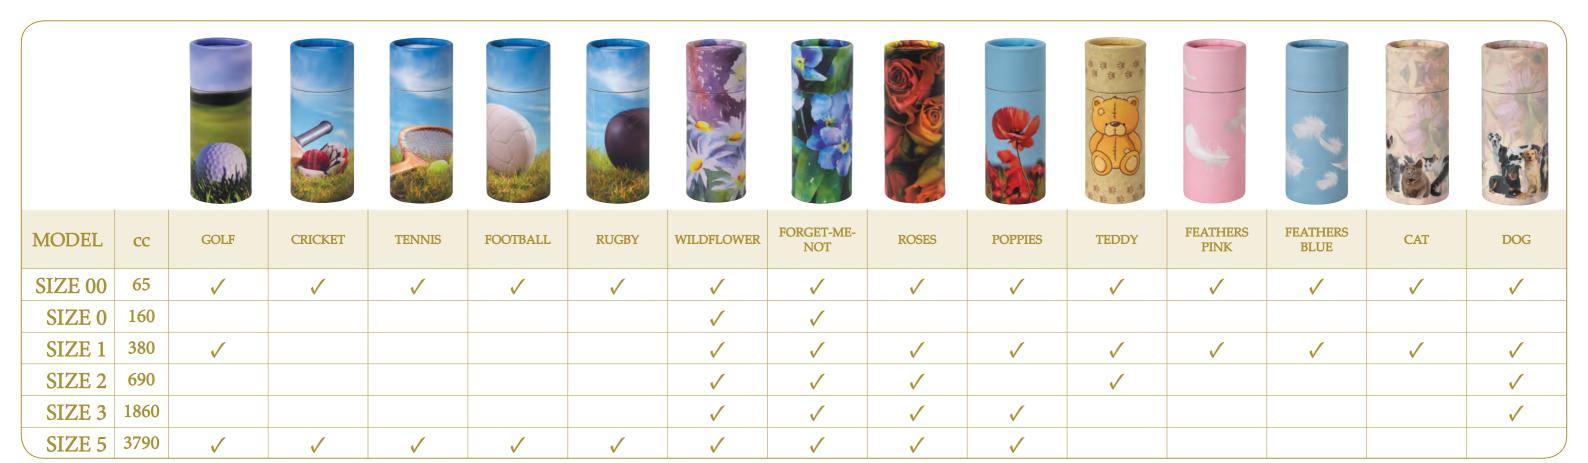

## Scatter Tubes - Design & Size Availability

|         |      |          |          |          |          |          |          |          | 106<br>000 |                 |                 |                 |           |          |                |
|---------|------|----------|----------|----------|----------|----------|----------|----------|------------|-----------------|-----------------|-----------------|-----------|----------|----------------|
| MODEL   | CC   | CHARCOAL | BURGUNDY | GREEN    | NAVY     | WHITE    | BLUEBELL | AUTUMN   | SUNFLOWERS | STARRY<br>NIGHT | OCEAN<br>SUNSET | RAINBOW<br>LAKE | BUTTERFLY | DOVE     | GARDEN<br>SHED |
| SIZE 00 | 65   | <b>✓</b>   | <b>✓</b>        | <b>✓</b>        | <b>✓</b>        | <b>✓</b>  | <b>✓</b> | <b>✓</b>       |
| SIZE 0  | 160  |          |          |          |          |          | <b>✓</b> |          |            |                 |                 |                 |           |          |                |
| SIZE 1  | 380  | <b>✓</b> | <b>✓</b> | <b>✓</b> | <b>✓</b> |          | <b>✓</b> | <b>✓</b> | <b>✓</b>   | <b>✓</b>        | <b>✓</b>        | <b>✓</b>        |           | <b>✓</b> | <b>✓</b>       |
| SIZE 2  | 690  | <b>✓</b> | <b>✓</b> | <b>✓</b> | <b>✓</b> |          | <b>✓</b> | <b>✓</b> | <b>✓</b>   | <b>✓</b>        | <b>✓</b>        | <b>✓</b>        |           |          |                |
| SIZE 3  | 1860 | <b>✓</b> | <b>✓</b> | <b>✓</b> | <b>✓</b> |          | <b>✓</b> | <b>✓</b> | <b>✓</b>   | <b>✓</b>        | <b>✓</b>        | <b>✓</b>        |           | <b>✓</b> | <b>✓</b>       |
| SIZE 5  | 3790 | <b>✓</b>   | <b>√</b>        | <b>✓</b>        | <b>✓</b>        | <b>✓</b>  | <b>✓</b> | <b>/</b>       |